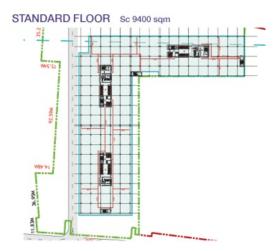

officefinder.ro

Office to let

**Electrotimis Business Park** 

Timişoara, 5A calea Stan Vidrighin

**Building information** 

Building status

Parking ratio

Year of construction

Total building area



#### Commercial terms

Existing

1 / 60 sq m

3 700 sq m

2016

| Office space*      | after login * |
|--------------------|---------------|
| Parking            | after login * |
| Service charge*    | after login * |
| Minimum lease term | after login * |
| Availability       | after login * |
|                    |               |

\* Asking terms for m<sup>2</sup>/month

Location



Available space

3 696 sq m

Available office space

466 sq m Minimum office space

i·O

# officefinder.ro

## Typical floor plan



### Available space

| Floor | Vacant space        | Availability        |
|-------|---------------------|---------------------|
| 1     | please contact us * | please contact us * |
| 2 - 6 | please contact us * | please contact us * |
| Total | after login *       |                     |

# Public transport

Bus: 21, M44 Tram: 4



Contact

More information